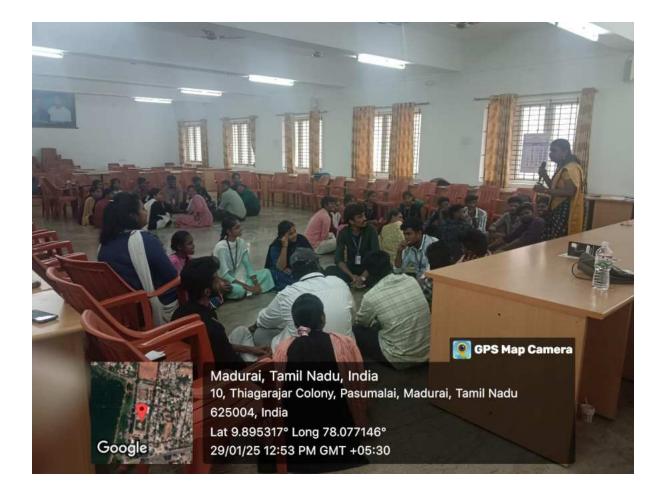

#### REPORT

The Department of Social Work organized a One Day Workshop on Psychotherapeutic Intervention through Counselling Techniques on 29th January, 2025. The session was started sharply at 9.30 am. The purpose of this programme was to enrich students' knowledge on understanding and approaching clients, psychotherapies and also counseling techniques with practical sessions. The Chief Guest of the programme was Mrs.J.Vennila, Velicham Trust - Emotional Wellness and Training Centre. Mrs.J.Vennila and her team handled the sessions till 4pm in the evening. Mrs Vennila conducted eyes-breaking session followed by Mrs.G.Jeyashree handled the session on understanding and connecting with Clients by providing practical exposure. Mrs.R.Geethamani led a Group Discussion on social problems that are the 'Need of the Hour'. The session was so interesting since the students portrayed the social issues by acting. Emotional Intelligence Assessment was conducted by Ms.A.Janeera Suthane and Mrs.J.Vennila spoke about the key techniques that would assist in addressing the clients. The sessions were good and very useful to the students and the PG Social Work students got benefitted through this session.