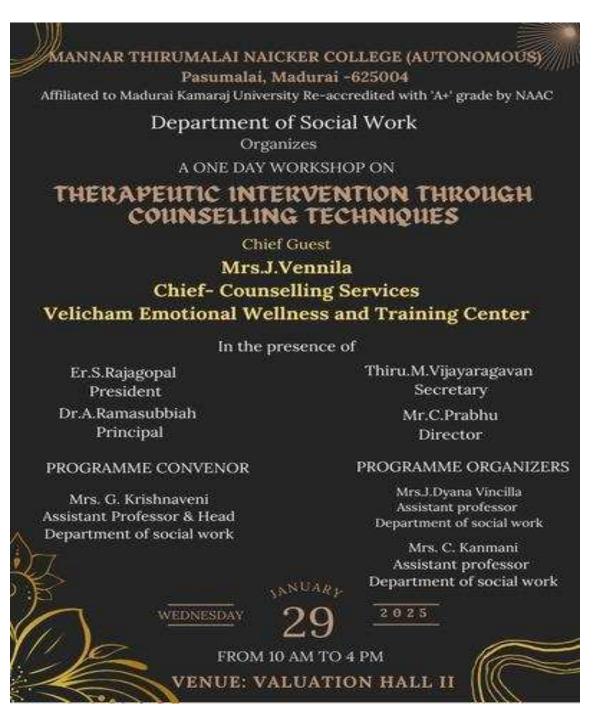

# <u>A One Day Workshop on Psychotherapeutic Intervention through</u> <u>Counselling Techniques</u>

**Venue**: MTNC 29.01.25

Agency: Velicham Trust – Emotional and Training Wellness

Nature of Program: Workshop

#### REPORT

The Department of Social Work organized a One Day Workshop on Psychotherapeutic Intervention through Counselling Techniques on 29th January, 2025. The session was started sharply at 9.30 am. The purpose of this programme was to enrich students' knowledge on understanding and approaching clients, psychotherapies and also counseling techniques with practical sessions. The Chief Guest of the programme was Mrs.J.Vennila, Velicham Trust - Emotional Wellness and Training Centre. Mrs.J.Vennila and her team handled the sessions till 4pm in the evening. Mrs Vennila conducted eyes-breaking session followed by Mrs.G.Jeyashree handled the session on understanding and connecting with Clients by providing practical exposure. Mrs.R.Geethamani led a Group Discussion on social problems that are the 'Need of the Hour'. The session was so interesting since the students portrayed the social issues by acting. Emotional Intelligence Assessment was conducted by Ms.A.Janeera Suthane and Mrs.J.Vennila spoke about the key techniques that would assist in addressing the clients. The sessions were good and very useful to the students and the PG Social Work students got benefitted through this session.