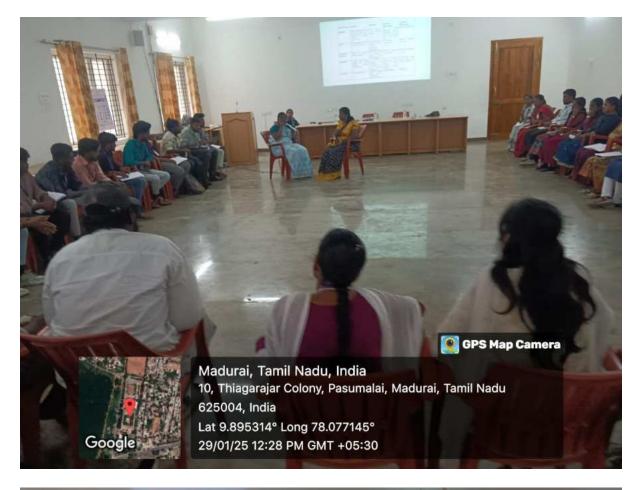

#### REPORT

The Department of Social Work organized a One Day Workshop on Psychotherapeutic Intervention through Counselling Techniques on 29th January, 2025. The session was started sharply at 9.30 am. The purpose of this programme was to enrich students' knowledge on understanding and approaching clients, psychotherapies and also counseling techniques with practical sessions. The Chief Guest of the programme was Mrs.J.Vennila, Velicham Trust - Emotional Wellness and Training Centre. Mrs.J.Vennila and her team handled the sessions till 4pm in the evening. Mrs Vennila conducted eyes-breaking session followed by Mrs.G.Jeyashree handled the session on understanding and connecting with Clients by providing practical exposure. Mrs.R.Geethamani led a Group Discussion on social problems that are the 'Need of the Hour'. The session was so interesting since the students portrayed the social issues by acting. Emotional Intelligence Assessment was conducted by Ms.A.Janeera Suthane and Mrs.J.Vennila spoke about the key techniques that would assist in addressing the clients. The sessions were good and very useful to the students and the PG Social Work students got benefitted through this session.