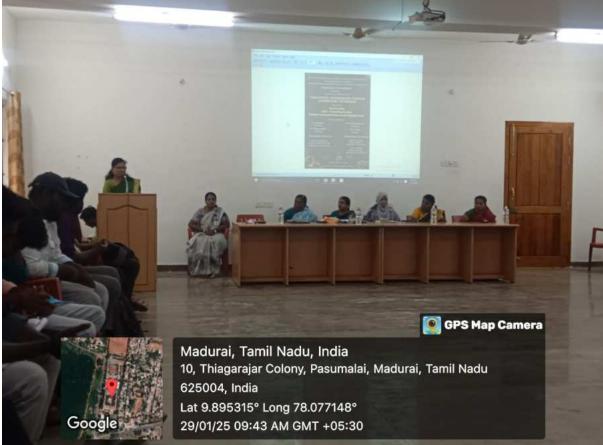

#### REPORT

The Department of Social Work organized a One Day Workshop on Psychotherapeutic Intervention through Counselling Techniques on 29th January, 2025. The session was started sharply at 9.30 am. The purpose of this programme was to enrich students' knowledge on understanding and approaching clients, psychotherapies and also counseling techniques with practical sessions. The Chief Guest of the programme was Mrs.J.Vennila, Velicham Trust - Emotional Wellness and Training Centre. Mrs.J.Vennila and her team handled the sessions till 4pm in the evening. Mrs Vennila conducted eyes-breaking session followed by Mrs.G.Jeyashree handled the session on understanding and connecting with Clients by providing practical exposure. Mrs.R.Geethamani led a Group Discussion on social problems that are the 'Need of the Hour'. The session was so interesting since the students portrayed the social issues by acting. Emotional Intelligence Assessment was conducted by Ms.A.Janeera Suthane and Mrs.J.Vennila spoke about the key techniques that would assist in addressing the clients. The sessions were good and very useful to the students and the PG Social Work students got benefitted through this session.